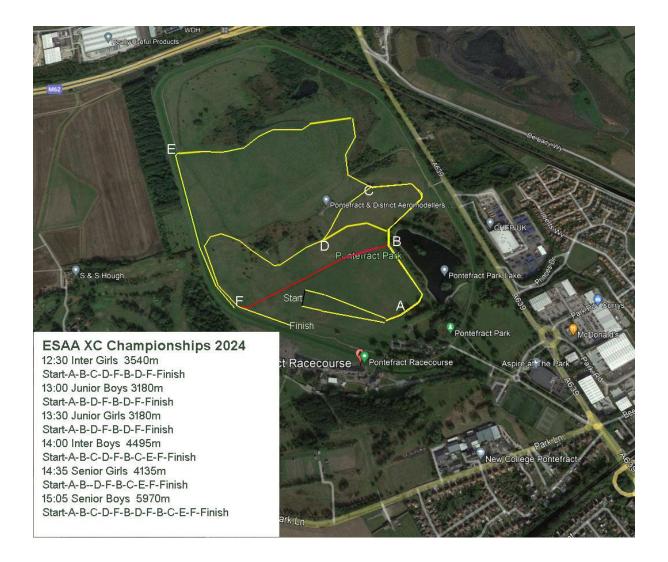

final inspection

| 12.30 p.m. | Intermediate Girls Championship.                                   | 3540 metres |
|------------|--------------------------------------------------------------------|-------------|
|            | Followed by the Individual Presentation                            |             |
| 1.00 p.m.  | Junior Boys Championship.                                          | 3180 metres |
|            | Followed by the Individual Presentation                            |             |
| 1.30 p.m.  | Junior Girls Championship.                                         | 3180 metres |
|            | Followed by the Individual Presentation                            |             |
| 200 p.m.   | Intermediate Boys Championship.                                    | 4495 metres |
|            | Followed by the Individual Presentation                            |             |
| 2.25       | Canian Cida Chamaianakin                                           | 4425        |
| 2.35 p.m.  | Senior Girls Championship.                                         | 4135 metres |
|            |                                                                    |             |
|            | Followed by the Individual Presentation                            |             |
| 3.05 p.m.  | Followed by the Individual Presentation  Senior Boys Championship. | 5970 metres |